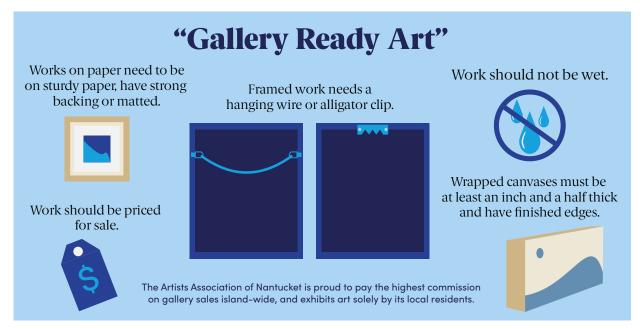

# **GALLERY ETIQUETTE**

Follow the gallery-ready 3Ws of Wired, Wet, Width: work needs a hanging wire or alligator clip; needs to be dry not wet; wrapped canvases must be at least 1.5" deep with finished edges.