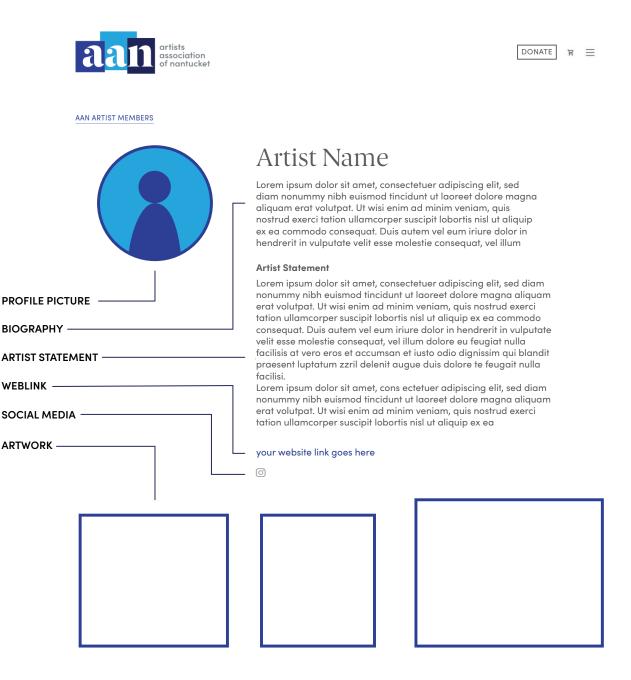

## **GETTING TO KNOW YOUR ONLINE PROFILE**

To find the AAN Artist Member page on the website from the home page click the menu tab and click on "Meet Artist Members".

From there you can scroll down to view all of our artist members with online profiles. To view a profile click on the name or picture. As you will see, each profile has a space for a profile picture, artist biography, artist statement, website links, resumes/CVs, social media links, and up to 8 piece of artwork for your portfolio. Any works for sale through AAN will appear under "Current Works for Sale" on your profile.

To log-in and edit your profile use this link <u>https://www.nantucketarts.org/panel/login</u> or visit "Meet Artist Members" page and use the log in button. Here is where you can edit your artist statement, biography profile picture, etc. Make sure you click "SAVE" after adding or making changes. If you have not activated your online profile contact Nicci at nicci@nantucketarts.org. Trouble logging in? Contact the AAN (508-228-0722).